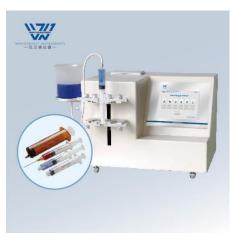

# WY-005 Medical Syringe Sliding Tester

WY-005 Medical Syringe Sliding Tester is suitable for testing the sliding performance of syringe. It is one of the important means to identify medical syringes.

# Test principle

Fix the syringe body, apply a force to one end of the core rod, and test the pull force and thrust force between the core rod and the syringe body at a certain speed.